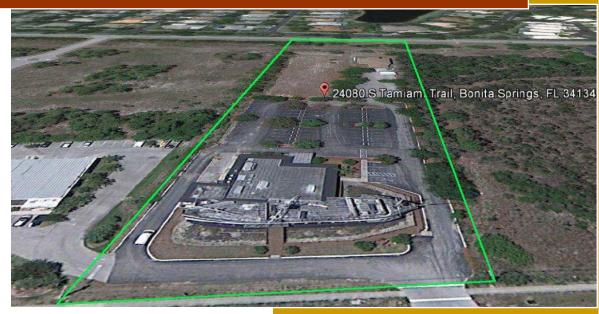

# 24080 South Tamiami Trail Bonita Springs Florida, 34134

PARADISE REALTY OF SOUTHWEST FLORIDA, LLC JOE. J JAMIESON Licensed Real Estate Broker

#### 24080 South Tamiami Trail, Bonita Springs, Florida 34134

TO PARTICIPATE IN THE AUCTION ALL BIDDERS MUST BE PREQUALIFIED AND REGISTERED. A BIDDER REGISTRATION DEPOSIT OF \$50,000 WILL BE REQUIRED TO BID AT THE AUCTION. THE BIDDER REGISTRATION DEPOSITS MUST BE MADE BY WIRE TRANSFER NO LATER THAN 72 HOURS PRIOR TO THE AUCTION TIME AND MUST BE ACCOMPANIED BY THE BIDDER REGISTRATION FORM AND LETTER OF CREDIT FROM THE BIDDER'S FINANCIAL INSTITUTION. ALL LETTERS OF CREDIT MUST BE VERIFIABLE.