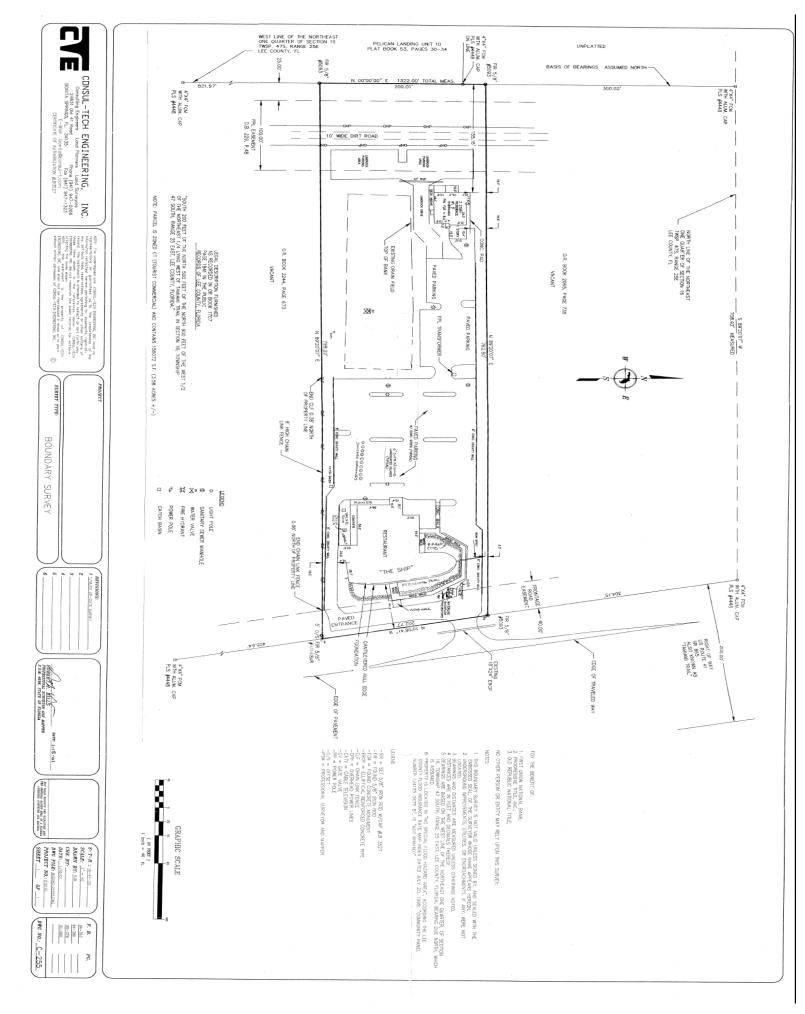

# 24080 South Tamiami Trail Bonita Springs Florida, 34134

PARADISE REALTY OF SOUTHWEST FLORIDA, LLC JOE. J JAMIESON Licensed Real Estate Broker

#### 24080 South Tamiami Trail, Bonita Springs, Florida 34134

TO PARTICIPATE IN THE AUCTION ALL BIDDERS MUST BE PREQUALIFIED AND REGISTERED. A BIDDER REGISTRATION DEPOSIT OF \$50,000 WILL BE REQUIRED TO BID AT THE AUCTION. THE BIDDER REGISTRATION DEPOSITS MUST BE MADE BY WIRE TRANSFER NO LATER THAN 72 HOURS PRIOR TO THE AUCTION TIME AND MUST BE ACCOMPANIED BY THE BIDDER REGISTRATION FORM AND LETTER OF CREDIT FROM THE BIDDER'S FINANCIAL INSTITUTION. ALL LETTERS OF CREDIT MUST BE VERIFIABLE.