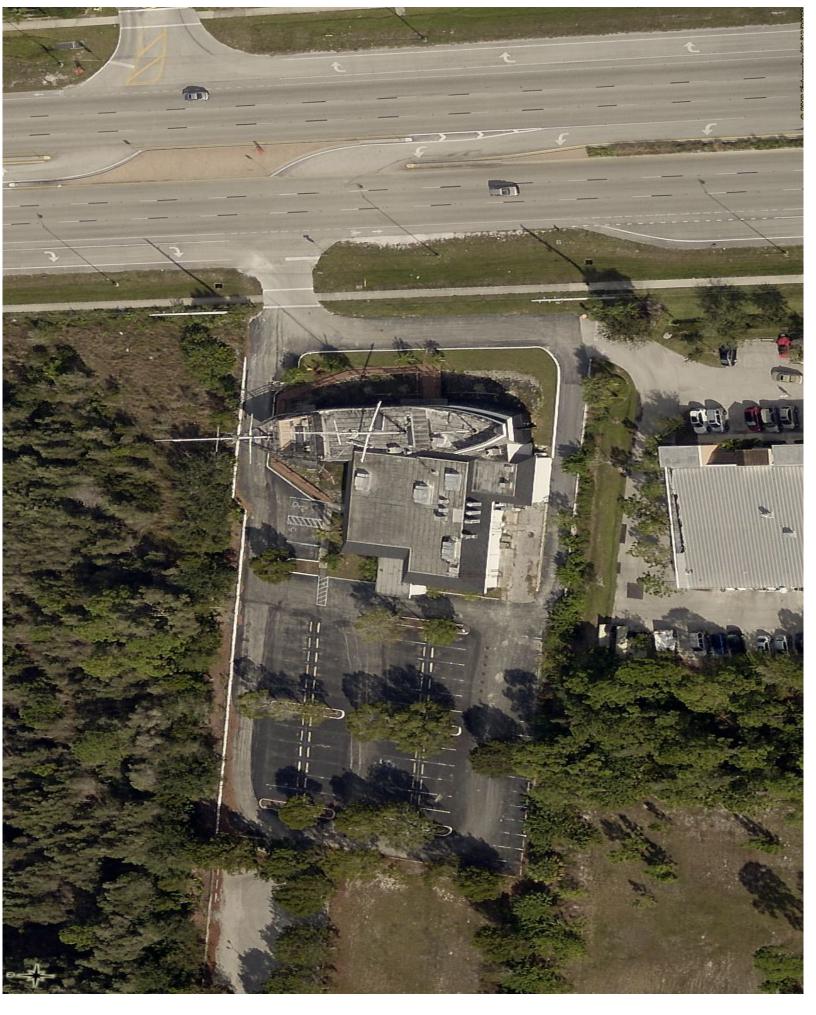

# 24080 South Tamiami Trail Bonita Springs Florida, 34134

PARADISE REALTY OF SOUTHWEST FLORIDA, LLC JOE. J JAMIESON Licensed Real Estate Broker

#### 24080 South Tamiami Trail, Bonita Springs, Florida 34134

TO PARTICIPATE IN THE AUCTION ALL BIDDERS MUST BE PREQUALIFIED AND REGISTERED. A BIDDER REGISTRATION DEPOSIT OF \$50,000 WILL BE REQUIRED TO BID AT THE AUCTION. THE BIDDER REGISTRATION DEPOSITS MUST BE MADE BY WIRE TRANSFER NO LATER THAN 72 HOURS PRIOR TO THE AUCTION TIME AND MUST BE ACCOMPANIED BY THE BIDDER REGISTRATION FORM AND LETTER OF CREDIT FROM THE BIDDER'S FINANCIAL INSTITUTION. ALL LETTERS OF CREDIT MUST BE VERIFIABLE.